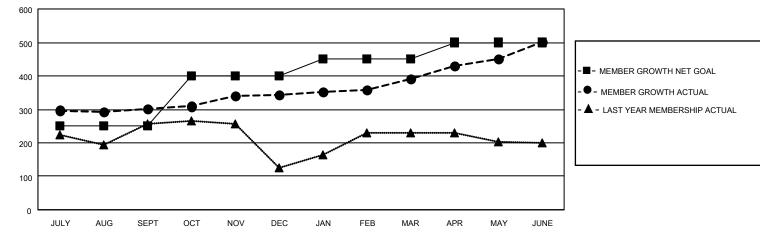

## LOCATION INDIA

District 322 B1

Results as of: 6/30/2023

| Clubs                 |               |           |               | Members               |                        |                         |                                                    |
|-----------------------|---------------|-----------|---------------|-----------------------|------------------------|-------------------------|----------------------------------------------------|
| RESULTS FOR 2022-2023 |               |           |               | RESULTS FOR 2022-2023 |                        |                         |                                                    |
| QUARTER               | NEW CLUB GOAL | NEW CLUBS | DROPPED CLUBS | QUARTER               | BER GROWTH NET<br>GOAL | MEMBER GROWTH<br>ACTUAL | DROPPED<br>MEMBERS ACTUAL<br>(including transfers) |
| JULY/AUG/SEPT         | 6             | 6         | 3             | JULY/AUG/SEPT         | 250                    | 393                     | 81                                                 |
| OCT/NOV/DEC           | 2             | 3         | 1             | OCT/NOV/DEC           | 150                    | 277                     | 207                                                |
| JAN/FEB/MAR           | 3             | 0         | 1             | JAN/FEB/MAR           | 50                     | 91                      | 33                                                 |
| APR/MAY/JUNE          | 1             | 4         | 0             | APR/MAY/JUNE          | 50                     | 344                     | 217                                                |