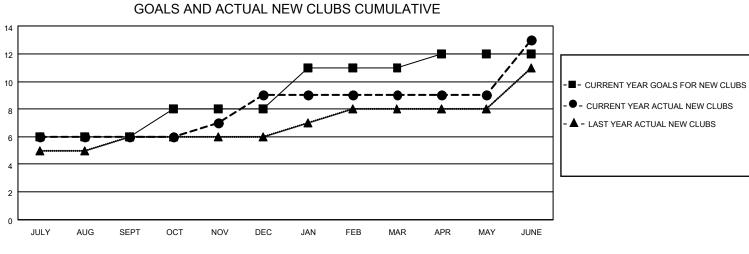

## LOCATION INDIA

District 322 B1

Results as of: 6/30/2023

| Clubs                 |               |           |               | Members               |                        |                         |                                                    |
|-----------------------|---------------|-----------|---------------|-----------------------|------------------------|-------------------------|----------------------------------------------------|
| RESULTS FOR 2022-2023 |               |           |               | RESULTS FOR 2022-2023 |                        |                         |                                                    |
| QUARTER               | NEW CLUB GOAL | NEW CLUBS | DROPPED CLUBS | QUARTER               | BER GROWTH NET<br>GOAL | MEMBER GROWTH<br>ACTUAL | DROPPED<br>MEMBERS ACTUAL<br>(including transfers) |
| JULY/AUG/SEPT         | 6             | 6         | 3             | JULY/AUG/SEPT         | 250                    | 393                     | 81                                                 |
| OCT/NOV/DEC           | 2             | 3         | 1             | OCT/NOV/DEC           | 150                    | 277                     | 207                                                |
| JAN/FEB/MAR           | 3             | 0         | 1             | JAN/FEB/MAR           | 50                     | 91                      | 33                                                 |
| APR/MAY/JUNE          | 1             | 4         | 0             | APR/MAY/JUNE          | 50                     | 344                     | 217                                                |